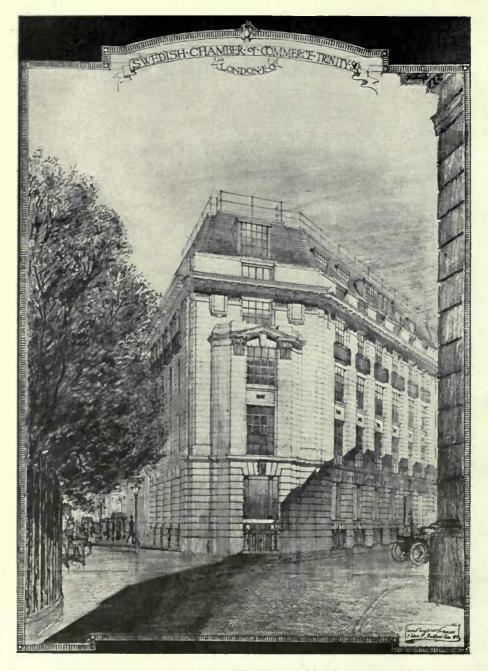

### MODERN BUSINESS PREMISES.

|                                                            | PAGE     |                                                  | PAGE                       |
|------------------------------------------------------------|----------|--------------------------------------------------|----------------------------|
| FRASER, PERCIVAL M., II, New Court, Lincoln's Inn Fields,  |          | TANNER, MESSRS. HENRY, 12, Regent Street, S.W.   |                            |
| W.C.1.                                                     |          | Main Entrance Front Detail Elevation             | 48~49                      |
| The Mill, Erith, Kent                                      | 26       | Ground Floor Plan                                | 50                         |
| GOLDSMITH, F. T. W., & WESTBVE, I, Verulam Buildings,      |          | Plans of Details                                 | 51                         |
| W.C.r.                                                     |          | Sections C.D. and A.B., Half-inch Detail, Centre |                            |
| Norway House, S.W.: Main Entrance                          | I        | Bay, Regent Street                               | 52-55                      |
| ,, Interior of Vestibule                                   | 4        | Half-inch Detail of Second Bay                   | 54                         |
| HAMP, STANLEY (Collcutt & Hamp), 20, Red Lion Square, W.C. |          | North Block Details, Fourth Floor                | 55                         |
| Nos. 2 and 4, St. Mary Axe, E.C.3: Interior Hall           | 16       | Library Detail                                   | 50                         |
| ,, Interior Hall                                           | 17       | Restaurant Detail                                | 55<br>56<br>57<br>57<br>61 |
| Halmle & Corbett, New York, and Bush House, Aldwych.       |          | Half-inch Detail of Pavilion on Regent St. Front | 57                         |
| Bush House, Aldwych, International Sales Building          | 2-3      | Entrance to Lifts                                | 01                         |
| Jones, Campbell, Son & Smithers, 9, Dowgate Hill, E.C.     |          | Main Staircase                                   | 61                         |
| New Premises, King William Street                          | 28       | Sections through Regent Street and Argyll Place  |                            |
| New Bank in Euston Road                                    | 64       | Elevations                                       | 62-65                      |
| Prince's House, Kingsway                                   | 29       | TREHEARN & NORMAN, Winsor House, Kingsway, W.C.  |                            |
| NIVEN & WIGGLESWORTH, 7, John Street, Bedford Row, W.C.    |          | Africa House, Kingsway: Main Entrance            | 6                          |
| Swedish Chamber of Commerce                                | 32       | ,, ,, Vestibule                                  | 7                          |
| RICHARDSON & GILL, 41, Russell Square, W.C.                | 10.00    | ,, ,, Main Facade                                | 8-9                        |
| Moorgate Hall Main Entrance Detail                         | 18       | ,, ,, Elevation                                  | 10                         |
| TANNER, MESSRS. HENRY, 12, Regent Street, S.W.             |          | " " Elevation                                    | II                         |
| Dickens & Jones' New Premises, Regent Street, W            | 33       | " " Detail                                       | 12-15                      |
| Detail                                                     | 34       | ,, ,, Back Elevation                             | 14                         |
| Side Entrance                                              | 35<br>36 | ", ", Third Floor Plan                           | 15                         |
| Front Elevation                                            | 36       | " " Ground Floor Plan                            | 20-21                      |
| Main Entrace to Regent Street                              | 37       | " " Detail                                       | 24-25                      |
| Ground Floor, Interior View                                | 38       | WALLIS. GILBERT & PARTNERS, 29, Roland Gardens,  |                            |
| Typical Sales Department                                   | 39       | Gloucester Road, W.                              |                            |
| Typical Sales Department                                   | 40       | General Electric Co., Witton, Birmingham—        |                            |
| Ladies Waiting Lounge                                      | 41       | Main Entrance                                    | 19                         |
| Back Elevation in Argyll Street                            | 42-43    | Administrative Office                            | 22                         |
| Elevation to Argyll Place                                  | 44       | Entrance Hall                                    | 25                         |
| Elevation to Little Argyll Street                          | 45       | Barker & Dobson, Liverpool                       | 27                         |
| Section on Line DD                                         | 46       | WILLS, F. R. GOULD                               |                            |
| Section AA                                                 | 47       | The Commercial Bank, Gracechurch Street, E.C     | 50-51                      |
|                                                            |          |                                                  |                            |